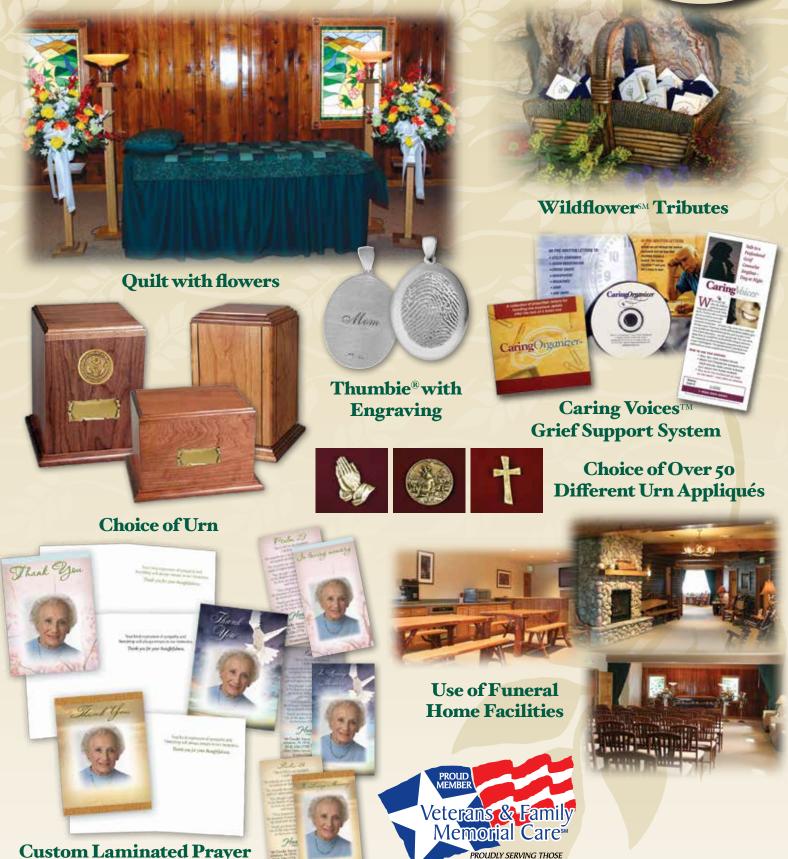

LifeStory Video Tribute

Urn Vault

- Private visitation for I hour immediately preceeding the funeral service
- Funeral service with committal at the funeral home
- Transfer of remains to funeral home
- Complete cremation process at our private crematory
- Memorial quilt and silk floral arrangement set up
- Treasure hardwood urn with choice of bronze appliqué
- Sterling Silver Thumbie® keepsake with custom engraving
- Acknowledgement cards, prayer cards and register book
- Caring Voices<sup>TM</sup>
- Wildflower SM Tributes