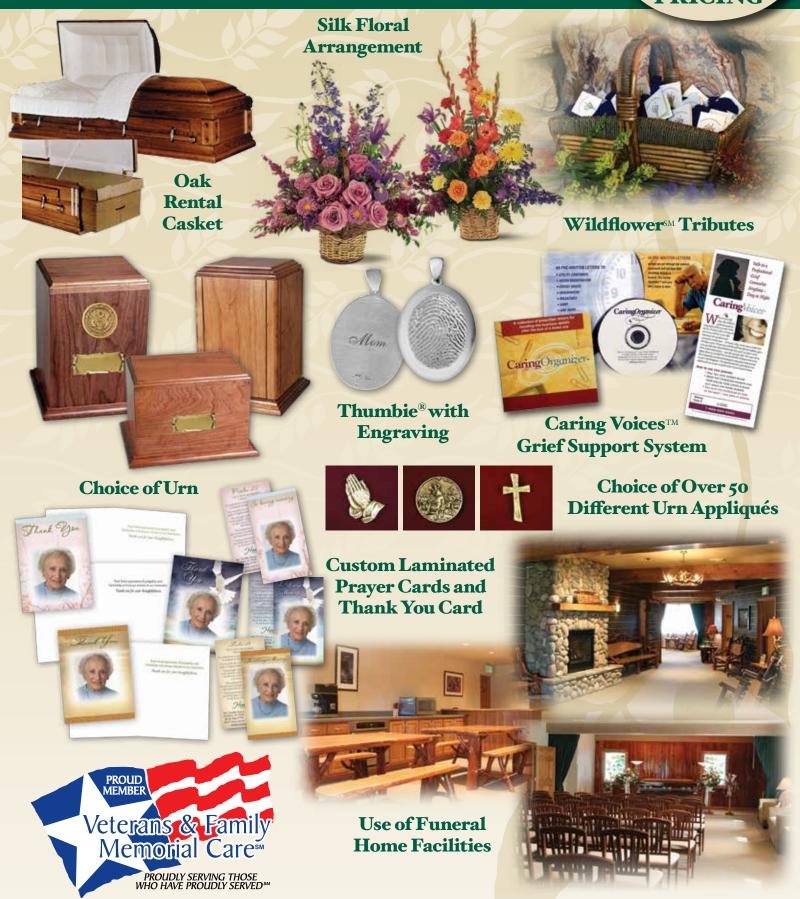

## Hindman Signature Services

Family Service Packages

Our family service packages are offered at a considerable savings over itemized prices for the services included. We offer these packages to those who purchase their funeral merchandise from our firm. Additional services may be added and will be charged at the cost shown on the General Price List.